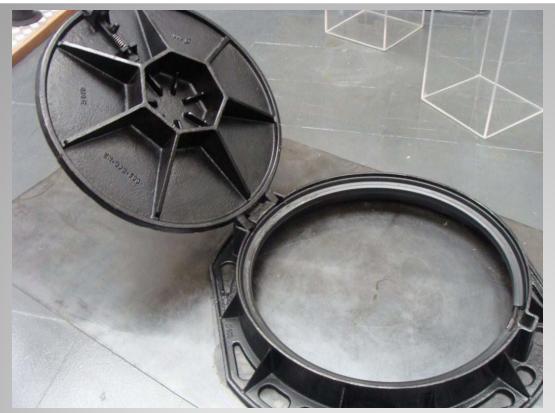

## FUCOII - Somepal FURDIÇÃO DE FERRO. S.A.

| Component                  | Material                                                        |
|----------------------------|-----------------------------------------------------------------|
| Cover, frame and lock      | Ductil iron (EN-GJS-500)                                        |
| Elastic seating anti-noise | PVC flexible                                                    |
| Coating                    | Bitumen water based black painting, non-toxic and non-polluting |

Product certified by Certif according to EN 124:1995 (class D400)

PVC flexible elastic seating which assures the perfectly fitting of the cover on the frame and also gives stability and silent operating even in high traffic intensity highways.

(closing system detail)

Hinge system with simply opening of the manhole at 120°.

The fitting and the removing of the cover on the frame can be made moving the cover to 90°.