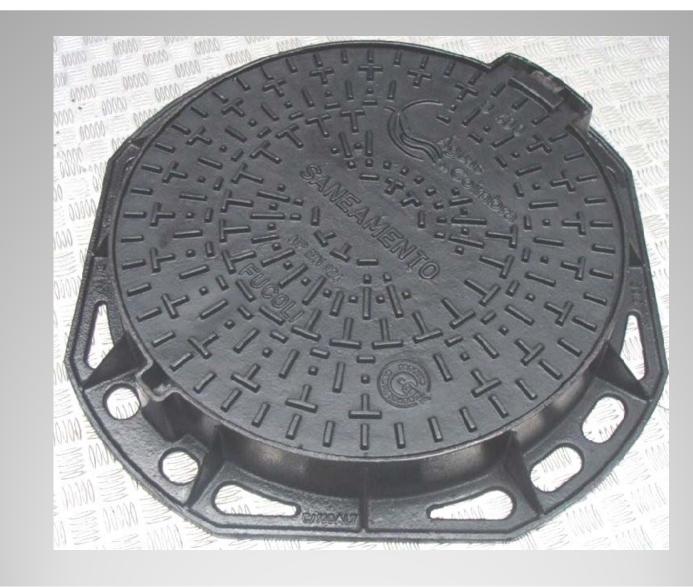

## FUCOII - Somepal FURDIÇÃO DE FERRO. S.A.

| Component                  | Material                                                        |
|----------------------------|-----------------------------------------------------------------|
| Cover, frame and lock      | Ductil iron (EN-GJS-500)                                        |
| Elastic seating anti-noise | PVC flexible                                                    |
| Coating                    | Bitumen water based black painting, non-toxic and non-polluting |

Product certified by Certif according to EN 124:1995 (class D400)

PVC flexible elastic seating which assures the perfectly fitting of the cover on the frame and also gives stability and silent operating even in high traffic intensity highways.