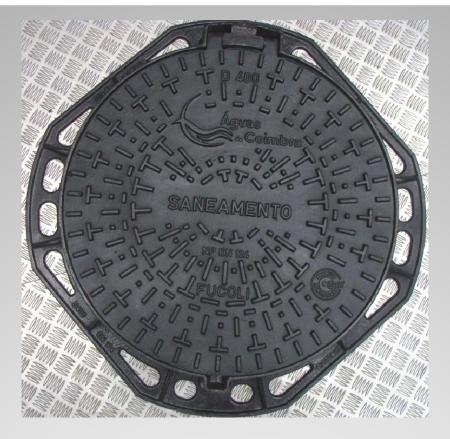

## FUCOII - Somepal FURDIÇÃO DE FERRO. S.A.

| Component                  | Material                                                        |
|----------------------------|-----------------------------------------------------------------|
| Cover, frame and lock      | Ductil iron (EN-GJS-500)                                        |
| Elastic seating anti-noise | PVC flexible                                                    |
| Coating                    | Bitumen water based black painting, non-toxic and non-polluting |

Product certified by Certif according to EN 124:1995 (class D400)

PVC flexible elastic seating which assures the perfectly fitting of the cover on the frame and also gives stability and silent operating even in high traffic intensity highways.