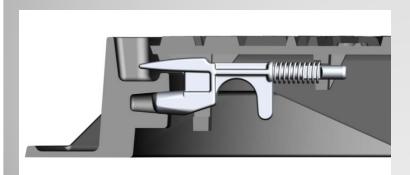

## Innovating conical closing system, which allows:

- The gradual adjustment of the lock to the box frame;
- Absence of noise;
- The cover can be opened by the inside of the manhole, in case of accidental closure, by the worker;
- The cover don't open with manhole flooding (without human intervention);
- The lock can be easily replaced, since that it's an independent piece.