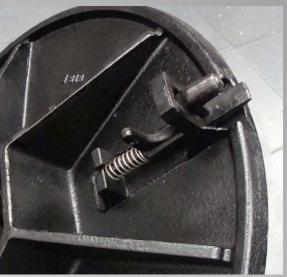

(closing system detail)

Hinge system with simply opening of the manhole at 120°.

The fitting and the removing of the cover on the frame can be made moving the cover to 90°.

## Innovating conical closing system, which allows:

- The gradual adjustment of the lock to the box frame;
- Absence of noise;
- The cover can be opened by the inside of the manhole, in case of accidental closure, by the worker;
- The cover don't open with manhole flooding (without human intervention);
- The lock can be easily replaced, since that it's an independent piece.