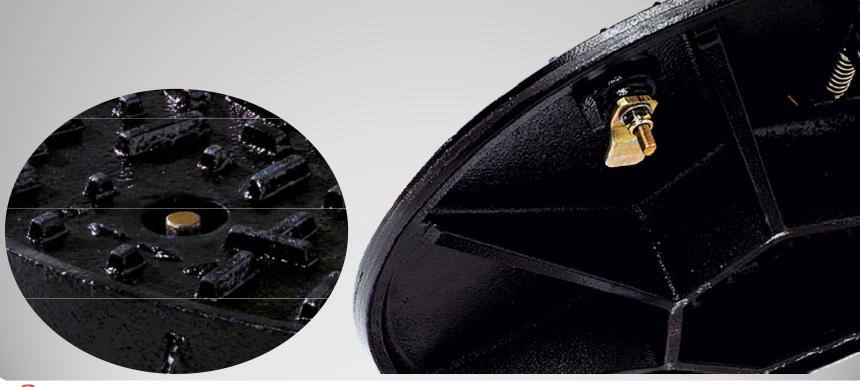

(closing system detail)

Hinge system with simply opening of the manhole at 120°.

The fitting and the removing of the cover on the frame can be made moving the cover to 90°.

## Innovating conical closing system, which allows:

- The gradual adjustment of the lock to the box frame;
- Absence of noise;
- The cover can be opened by the inside of the manhole, in case of accidental closure, by the worker;
- The cover don't open with manhole flooding (without human intervention);
- The lock can be easily replaced, since that it's an independent piece.