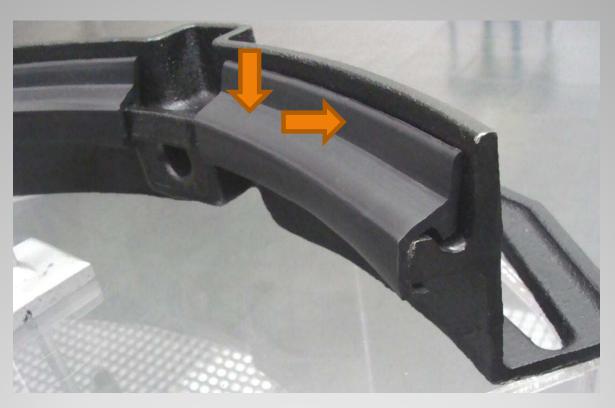

Product certified by Certif according to EN 124:1995 (class D400)

PVC flexible elastic seating which assures the perfectly fitting of the cover on the frame and also gives stability and silent operating even in high traffic intensity highways.

(closing system detail)

Hinge system with simply opening of the manhole at 120°.

The fitting and the removing of the cover on the frame can be made moving the cover to 90°.

## Innovating conical closing system, which allows:

- The gradual adjustment of the lock to the box frame;
- Absence of noise;
- The cover can be opened by the inside of the manhole, in case of accidental closure, by the worker;
- The cover don't open with manhole flooding (without human intervention);
- The lock can be easily replaced, since that it's an independent piece.