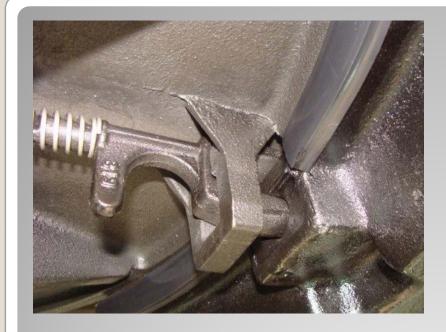

## Innovating conical closing system, which allows:

- The gradual adjustment of the lock to the box frame;
- Absence of noise;
- The cover can be opened by the inside of the manhole, in case of accidental closure, by the worker;
- The cover don't open with manhole flooding (without human intervention);
- The lock can be easily replaced, since that it's an independent piece.